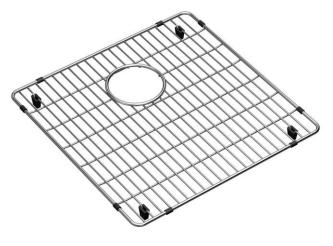

Bottom Grid

Model(s) CTXBG1616

## PRODUCT SPECIFICATIONS

Elkay Crosstown Stainless Steel 16-1/4" x 16-1/4" x 1-1/4" Bottom Grid. Overall dimensions are 16-1/4" x 16-1/4" x 1-1/4".

Made of Stainless Steel

## Bottom grids are:

- Custom designed to protect and cover the bottom of your sink.
- Properly positioned opening for convenient access to drain or disposer.
- Built from solid stainless steel to resist corrosion and provide years of service.