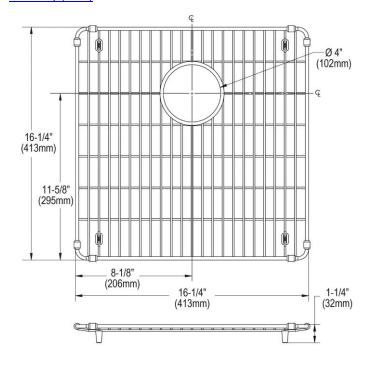

## PRODUCT SPECIFICATIONS

Elkay Crosstown Stainless Steel 16-1/4" x 16-1/4" x 1-1/4" Bottom Grid. Overall dimensions are 16-1/4" x 16-1/4" x 1-1/4".

Made of Stainless Steel

| Material:   | Stainless Steel            |
|-------------|----------------------------|
| Finish:     | Polished Stainless Steel   |
| Dimensions: | 16-1/4" x 16-1/4" x 1-1/4" |

A Century of Tradition and Quality.